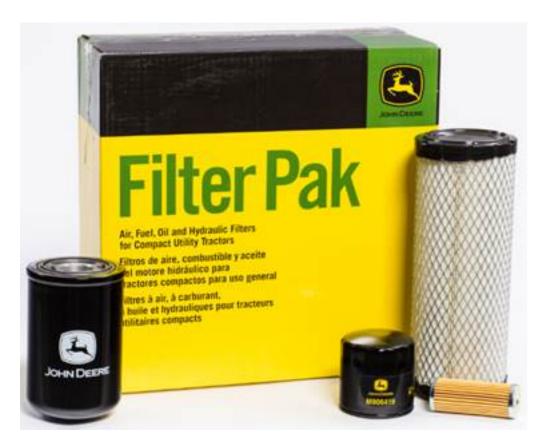

# **Features**

Kits contain oil filter, air filter, fuel filter and hydraulic filter, offering a complete solution for all your

customers' maintenance needs to keep their tractors running at peak performance <u>Return to top</u>