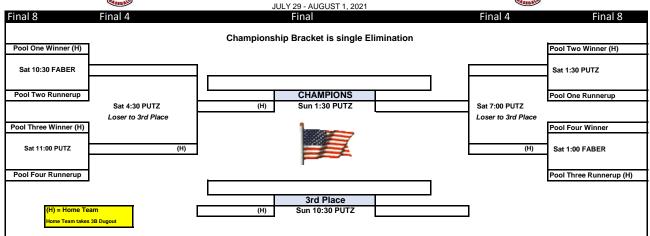

## 2021 MINNESOTA DIVISION ONE AMERICAN LEGION BASEBALL STATE TOURNAMENT ST CLOUD, MINNESOTA DICK PUTZ FIELD & JOE FABER FIELD SAUK RAPIDS- ST JOHNS- SARTELL







|        | Pool One |          |                  |    |                 |       |       |         |       |     |      |         |        |         |
|--------|----------|----------|------------------|----|-----------------|-------|-------|---------|-------|-----|------|---------|--------|---------|
| Day    | Time     | Location | Team             |    | Team            | Score | Score | Innings | Team  | Won | Lost | Allowed | Scored | Innings |
| Thurs  | 10:30    | Putz     | Sub-State 10     | vs | Sub-State 5 (H) |       |       |         | SS-10 |     |      |         |        |         |
| Thurs  | 1:00     | Putz     | Sub-State 8      | vs | Host (H)        |       |       |         | SS-5  |     |      |         |        |         |
| Thurs  | 3:30     | Putz     | Sub-State